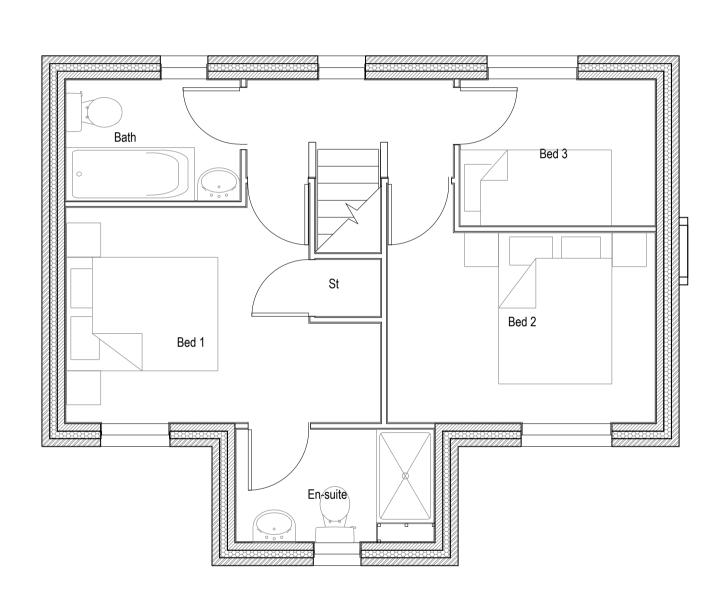

P/2014/01663

Received 06/01/15

2 First Floor Plan

Roof Plan

| rev | details                                           | by | date       |  |  |  |  |
|-----|---------------------------------------------------|----|------------|--|--|--|--|
| P00 | FIRST ISSUE                                       | MC | 01.12.2014 |  |  |  |  |
| P01 | COMMENTS FROM MEETING ON 01.12.14 INCORPORATED    | МС | 05.12.2014 |  |  |  |  |
| P02 | ISSUED FOR PLANNING                               | MC | 19.12.2014 |  |  |  |  |
| P03 | RE-ISSUED FOR PLANNING WITH COMMENTS INCORPORATED | МС | 06.01.2015 |  |  |  |  |
|     |                                                   |    |            |  |  |  |  |
|     |                                                   |    |            |  |  |  |  |
|     |                                                   |    |            |  |  |  |  |
|     |                                                   |    |            |  |  |  |  |