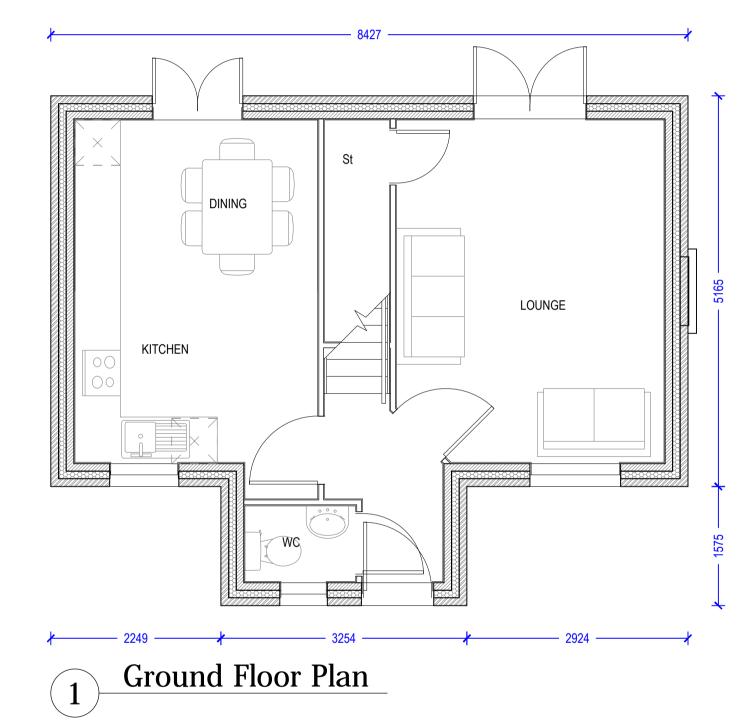

P/2014/01663

Received 06/01/15

2 First Floor Plan

Roof Plan

| rev | details                                           | by | date       |  |  |  |  |
|-----|---------------------------------------------------|----|------------|--|--|--|--|
| P00 | FIRST ISSUE                                       | MC | 01.12.2014 |  |  |  |  |
| P01 | COMMENTS FROM MEETING ON 01.12.14 INCORPORATED    | МС | 05.12.2014 |  |  |  |  |
| P02 | ISSUED FOR PLANNING                               | MC | 19.12.2014 |  |  |  |  |
| P03 | RE-ISSUED FOR PLANNING WITH COMMENTS INCORPORATED | МС | 06.01.2015 |  |  |  |  |
|     |                                                   |    |            |  |  |  |  |
|     |                                                   |    |            |  |  |  |  |
|     |                                                   |    |            |  |  |  |  |
|     |                                                   |    |            |  |  |  |  |